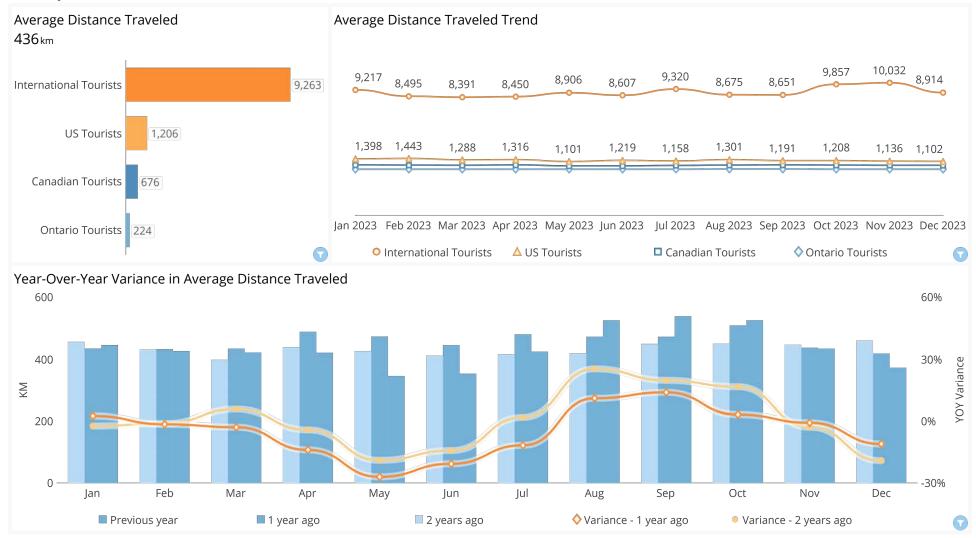

### Average Distance Traveled (City of Kingston)

Understand how far visitors travel to your Places of interest. The average distance traveled is based on the distance from the tourist's Common Evening Location to the Place of Interect