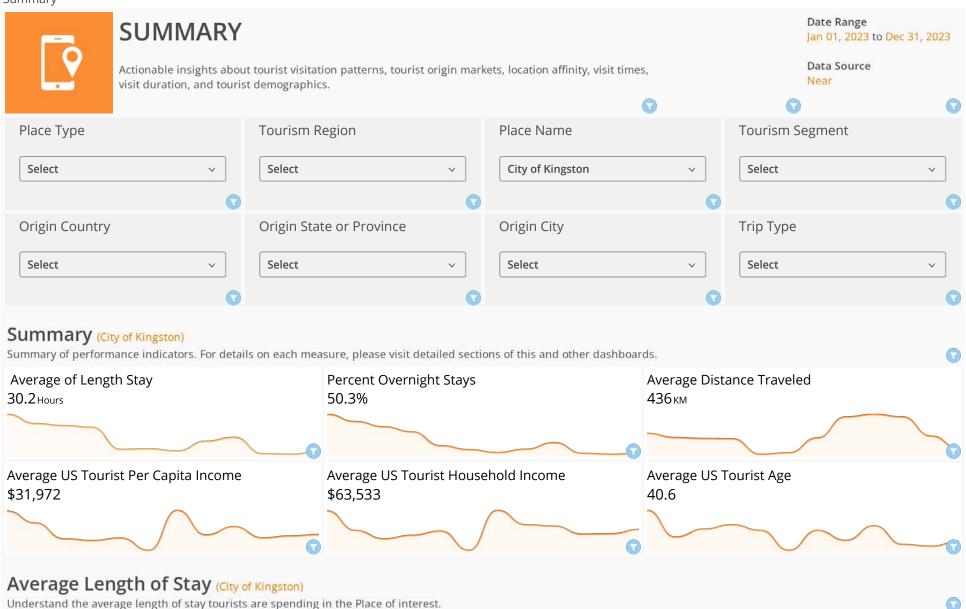

# Summary

Owner App Publisher, Tourism Kingston CS

Controls Place Name contains City of Kingston

& Filters Last Year