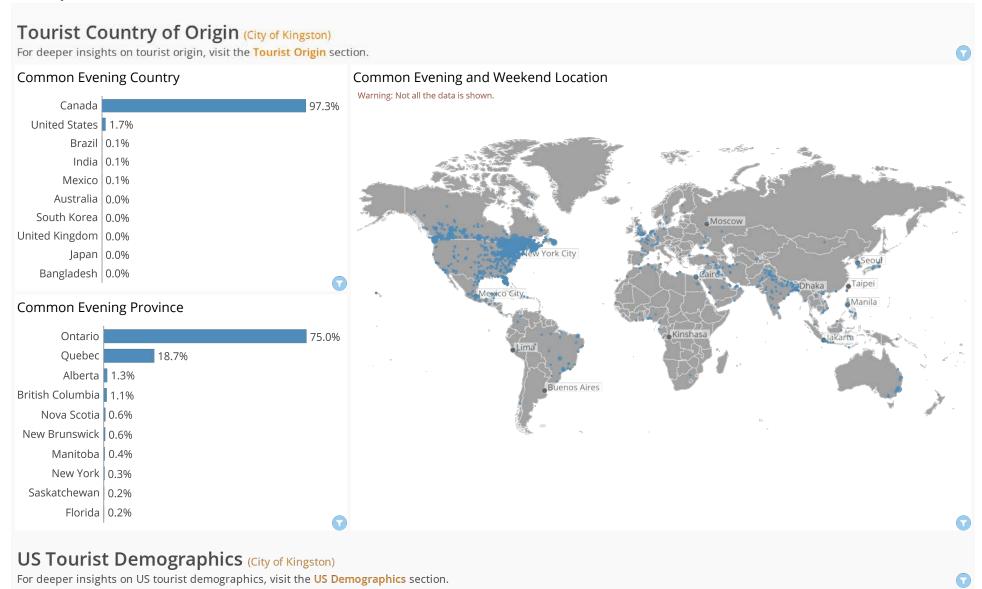

April 10, 2024

# Summary

Owner App Publisher, Tourism Kingston CS

Controls Place Name contains City of Kingston

& Filters Last Year







## Percent of Tourists Staying Overnight (City of Kingston)

Understand how many of your tourists are staying overnight in a Place of interest. An overnight stay is defined as tourists that arrived prior to midnight (0:00) and stayed until 07:00 the following day. All times used in the calculation utilize the time zone of the destination and factor in daylight savings time where appropriate.





### Average Distance Traveled (City of Kingston)

Understand how far visitors travel to your Places of interest. The average distance traveled is based on the distance from the tourist's Common Evening Location to the Place of Interect