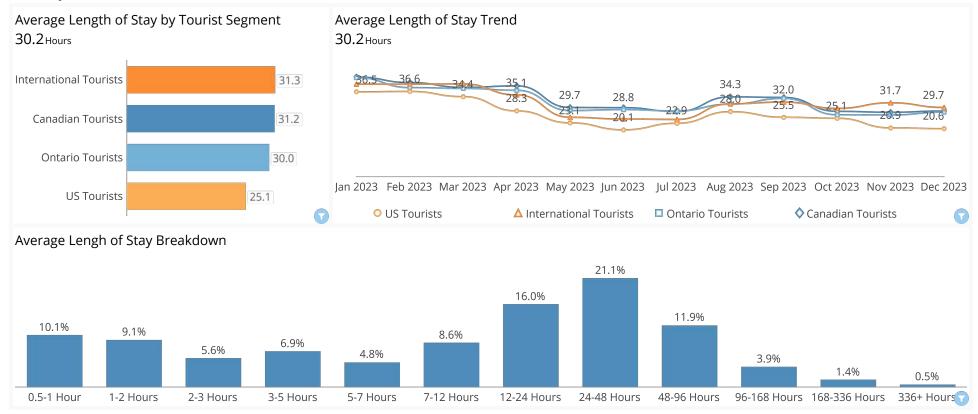

April 10, 2024

# Summary

Owner App Publisher, Tourism Kingston CS

Controls Place Name contains City of Kingston

& Filters Last Year







## Percent of Tourists Staying Overnight (City of Kingston)

Understand how many of your tourists are staying overnight in a Place of interest. An overnight stay is defined as tourists that arrived prior to midnight (0:00) and stayed until 07:00 the following day. All times used in the calculation utilize the time zone of the destination and factor in daylight savings time where appropriate.





### Average Distance Traveled (City of Kingston)

Understand how far visitors travel to your Places of interest. The average distance traveled is based on the distance from the tourist's Common Evening Location to the Place of Interect