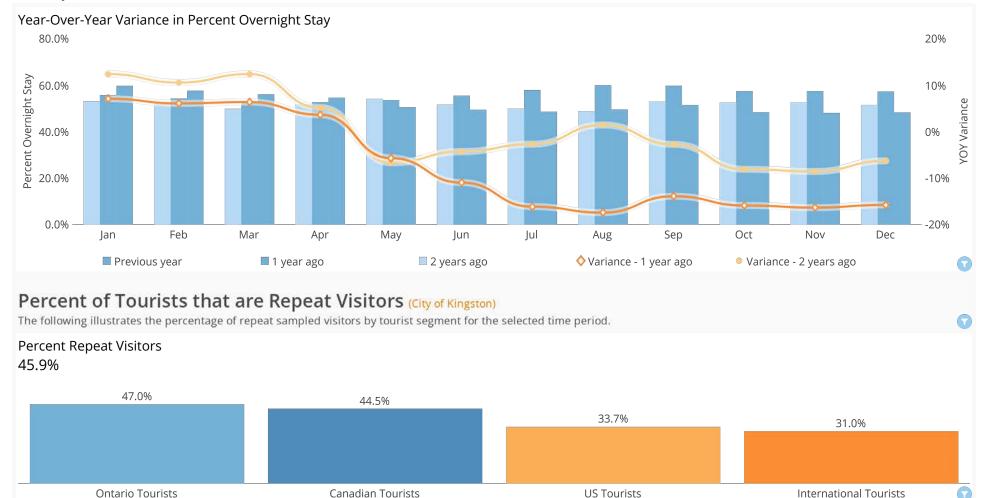

## Percent of Tourists Staying Overnight (City of Kingston)

Understand how many of your tourists are staying overnight in a Place of interest. An overnight stay is defined as tourists that arrived prior to midnight (0:00) and stayed until 07:00 the following day. All times used in the calculation utilize the time zone of the destination and factor in daylight savings time where appropriate.