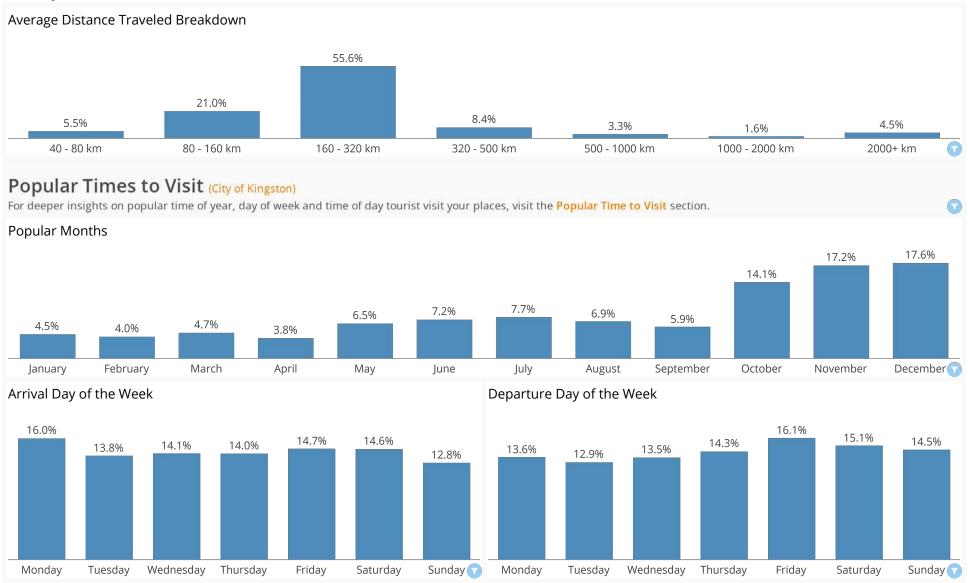

### Average Distance Traveled (City of Kingston)

Understand how far visitors travel to your Places of interest. The average distance traveled is based on the distance from the tourist's Common Evening Location to the Place of Interect