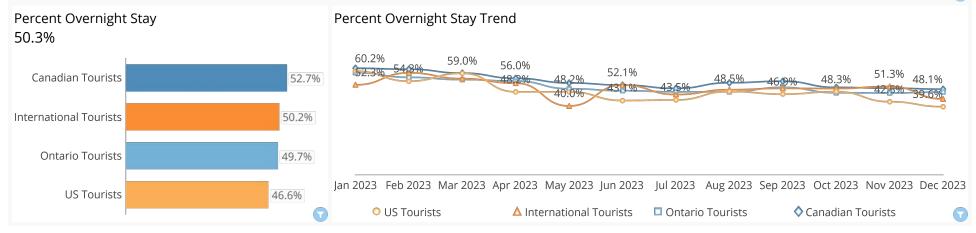

## Percent of Tourists Staying Overnight (City of Kingston)

Understand how many of your tourists are staying overnight in a Place of interest. An overnight stay is defined as tourists that arrived prior to midnight (0:00) and stayed until 07:00 the following day. All times used in the calculation utilize the time zone of the destination and factor in daylight savings time where appropriate.