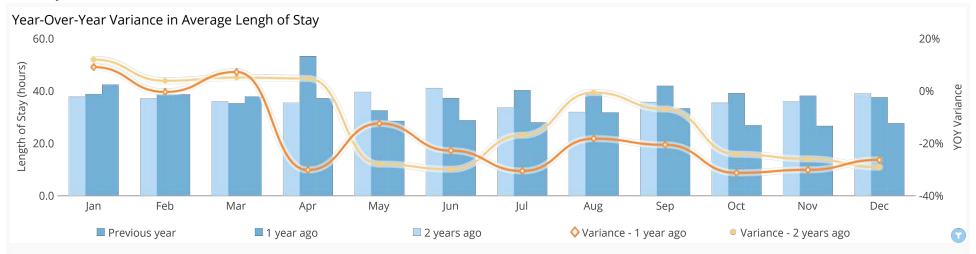

April 10, 2024

# Summary

Owner App Publisher, Tourism Kingston CS

Controls Place Name contains City of Kingston

& Filters Last Year







## Percent of Tourists Staying Overnight (City of Kingston)

Understand how many of your tourists are staying overnight in a Place of interest. An overnight stay is defined as tourists that arrived prior to midnight (0:00) and stayed until 07:00 the following day. All times used in the calculation utilize the time zone of the destination and factor in daylight savings time where appropriate.





### Average Distance Traveled (City of Kingston)

Understand how far visitors travel to your Places of interest. The average distance traveled is based on the distance from the tourist's Common Evening Location to the Place of Interect