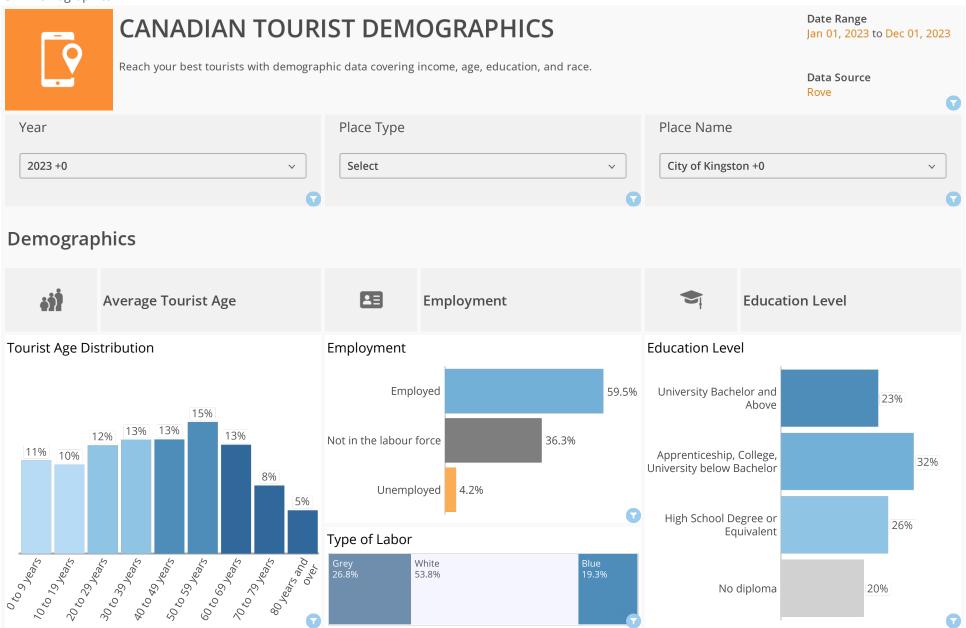

#### **CAN Demographics Ethnic Origins** 4)>><(+ 62.4% Ethnic 30.8% 17.6% Origins 4.0% 3.3% 2.9% 2.3% 0.2% Caribbean Latin, Central and Oceania European North American Asian & North American African Middle-Easterns Aboriginal South American (a) **Household Composition** Household Income HouseHold Composition HouseHold Income 5.0% 0.0% 10.0% 15.0% 29% Under \$10,000 4.6% 1 person \$10,000 to \$19,999 8.0% 7.7% 2 persons \$20,000 to \$29,999 31% \$30,000 to \$39,999 8.5% \$40,000 to \$49,999 8.7% 3 persons 16% \$50,000 to \$59,999 9.0% \$60,000 to \$79,999 12.5% 15% 4 persons \$80,000 to \$99,999 11.4% \$100,000 to \$124,999 10.3% 5 persons 6% 7.2% \$125,000 to \$149,999 \$150,000 to \$199,999 6.7% 6 or more persons 3% \$200,000 and over Media Consumption Behavior Image: Control of the Traditional Media Usage Social Media Usage