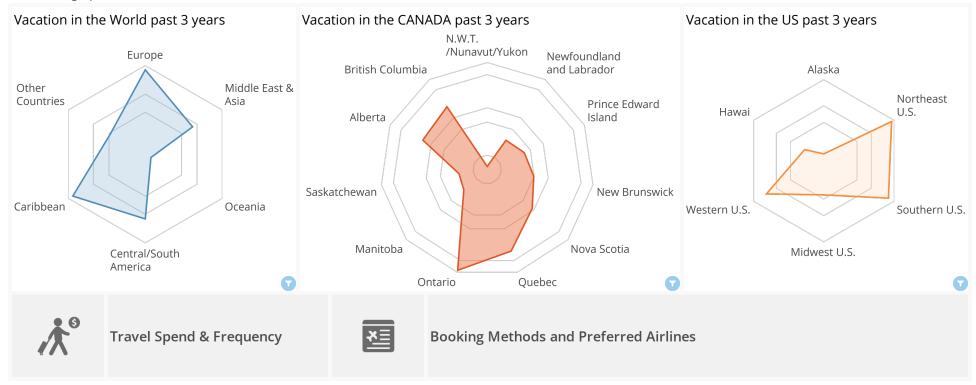

#### **CAN Demographics Ethnic Origins** 4)>><(+ 62.4% Ethnic 30.8% 17.6% Origins 4.0% 3.3% 2.9% 2.3% 0.2% Caribbean Latin, Central and Oceania European North American Asian & North American African Middle-Easterns Aboriginal South American (a) **Household Composition** Household Income HouseHold Composition HouseHold Income 5.0% 0.0% 10.0% 15.0% 29% Under \$10,000 4.6% 1 person \$10,000 to \$19,999 8.0% 7.7% 2 persons \$20,000 to \$29,999 31% \$30,000 to \$39,999 8.5% \$40,000 to \$49,999 8.7% 3 persons 16% \$50,000 to \$59,999 9.0% \$60,000 to \$79,999 12.5% 15% 4 persons \$80,000 to \$99,999 11.4% \$100,000 to \$124,999 10.3% 5 persons 6% 7.2% \$125,000 to \$149,999 \$150,000 to \$199,999 6.7% 6 or more persons 3% \$200,000 and over Media Consumption Behavior Image: Control of the Traditional Media Usage Social Media Usage