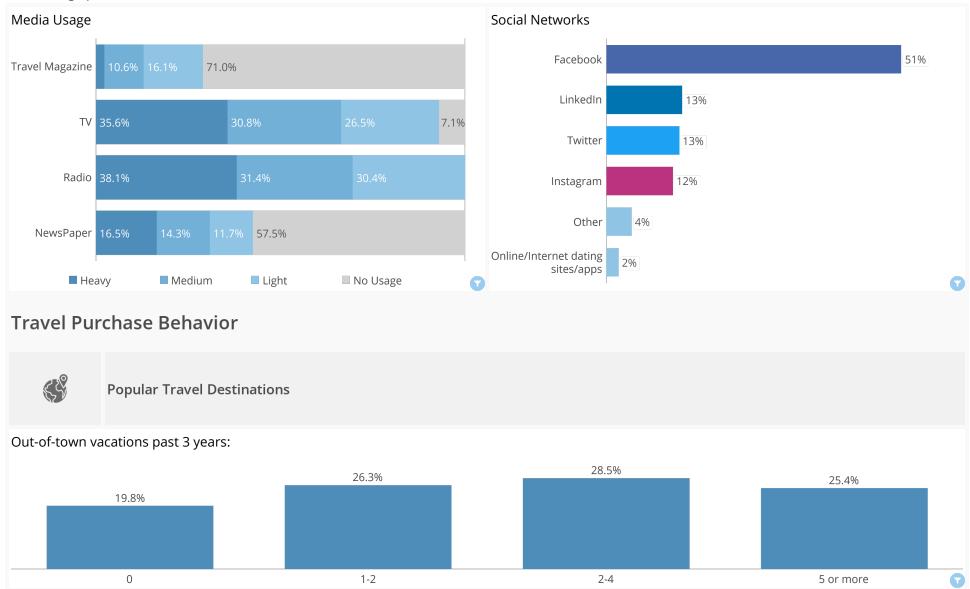

#### **CAN Demographics Ethnic Origins** 4)>><(+ 62.4% Ethnic 30.8% 17.6% Origins 4.0% 3.3% 2.9% 2.3% 0.2% Caribbean Latin, Central and Oceania European North American Asian & North American African Middle-Easterns Aboriginal South American (a) **Household Composition** Household Income HouseHold Composition HouseHold Income 5.0% 0.0% 10.0% 15.0% 29% Under \$10,000 4.6% 1 person \$10,000 to \$19,999 8.0% 7.7% 2 persons \$20,000 to \$29,999 31% \$30,000 to \$39,999 8.5% \$40,000 to \$49,999 8.7% 3 persons 16% \$50,000 to \$59,999 9.0% \$60,000 to \$79,999 12.5% 15% 4 persons \$80,000 to \$99,999 11.4% \$100,000 to \$124,999 10.3% 5 persons 6% 7.2% \$125,000 to \$149,999 \$150,000 to \$199,999 6.7% 6 or more persons 3% \$200,000 and over Media Consumption Behavior Image: Control of the Traditional Media Usage Social Media Usage