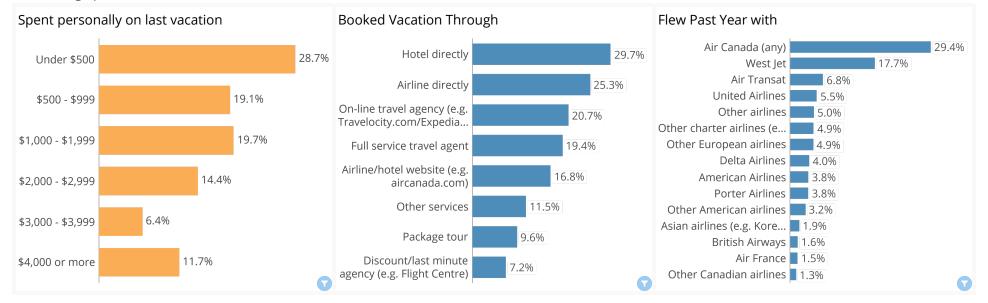

#### **CAN Demographics Ethnic Origins** 4)>><(+ 62.4% Ethnic 30.8% 17.6% Origins 4.0% 3.3% 2.9% 2.3% 0.2% Caribbean Latin, Central and Oceania European North American Asian & North American African Middle-Easterns Aboriginal South American (a) **Household Composition** Household Income HouseHold Composition HouseHold Income 5.0% 0.0% 10.0% 15.0% 29% Under \$10,000 4.6% 1 person \$10,000 to \$19,999 8.0% 7.7% 2 persons \$20,000 to \$29,999 31% \$30,000 to \$39,999 8.5% \$40,000 to \$49,999 8.7% 3 persons 16% \$50,000 to \$59,999 9.0% \$60,000 to \$79,999 12.5% 15% 4 persons \$80,000 to \$99,999 11.4% \$100,000 to \$124,999 10.3% 5 persons 6% 7.2% \$125,000 to \$149,999 \$150,000 to \$199,999 6.7% 6 or more persons 3% \$200,000 and over Media Consumption Behavior Image: Control of the Traditional Media Usage Social Media Usage