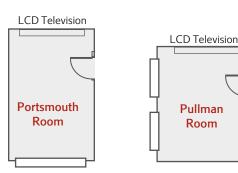

## Meeting Space Capacity Chart

| Room Name             | Dimensions         | Sq. Feet | Classroom | Rounds | 1/2 Rounds | Boardroom | Theatre | u  | Reception |
|-----------------------|--------------------|----------|-----------|--------|------------|-----------|---------|----|-----------|
| St. Lawrence Ballroom | 89'x45' (14.6')    | 4032     | 230       | 350    | 210        | 86        | 380     | 86 | 450       |
| St. Lawrence A        | 58'x45' (14.6')    | 2637     | 150       | 200    | 120        | 50        | 270     | 50 | 300       |
| St. Lawrence B        | 31'x45' (14.6')    | 1395     | 80        | 110    | 66         | 36        | 110     | 36 | 150       |
| Portsmouth Room       | 26.6'x15.6' (9.6') | 415      | 15        | 20     | 12         | 16        | 24      | 16 | 20        |
| Pullman Room          | 22.2'x17.3' (8.8') | 395      | 12        | 20     | 12         | 12        | 20      | 12 | 20        |

## Meeting Space Floor Plans

Residence Inn by Marriott Kingston Water's Edge

7 Earl Street, Kingston, ON K7L 0A4 · Tel (613) 544-4888 · Fax (613) 544-3222 · Email: nfo@marriottresidenceinnkingston.com · www.marriottresidenceinnkingston.com