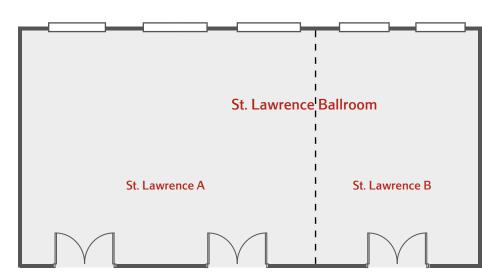

## Meeting Space Capacity Chart

| Room Name             | Dimensions         | Sq. Feet | Classroom | Rounds | 1/2 Rounds | Boardroom | Theatre | u  | Reception |
|-----------------------|--------------------|----------|-----------|--------|------------|-----------|---------|----|-----------|
| St. Lawrence Ballroom | 89'x45' (14.6')    | 4032     | 230       | 350    | 210        | 86        | 380     | 86 | 450       |
| St. Lawrence A        | 58'x45' (14.6')    | 2637     | 150       | 200    | 120        | 50        | 270     | 50 | 300       |
| St. Lawrence B        | 31'x45' (14.6')    | 1395     | 80        | 110    | 66         | 36        | 110     | 36 | 150       |
| Portsmouth Room       | 26.6'x15.6' (9.6') | 415      | 15        | 20     | 12         | 16        | 24      | 16 | 20        |
| Pullman Room          | 22.2'x17.3' (8.8') | 395      | 12        | 20     | 12         | 12        | 20      | 12 | 20        |

## Meeting Space Floor Plans

Residence Inn by Marriott Kingston Water's Edge

7 Earl Street, Kingston, ON K7L 0A4 · Tel (613) 544-4888 · Fax (613) 544-3222 · Email: nfo@marriottresidenceinnkingston.com · www.marriottresidenceinnkingston.com