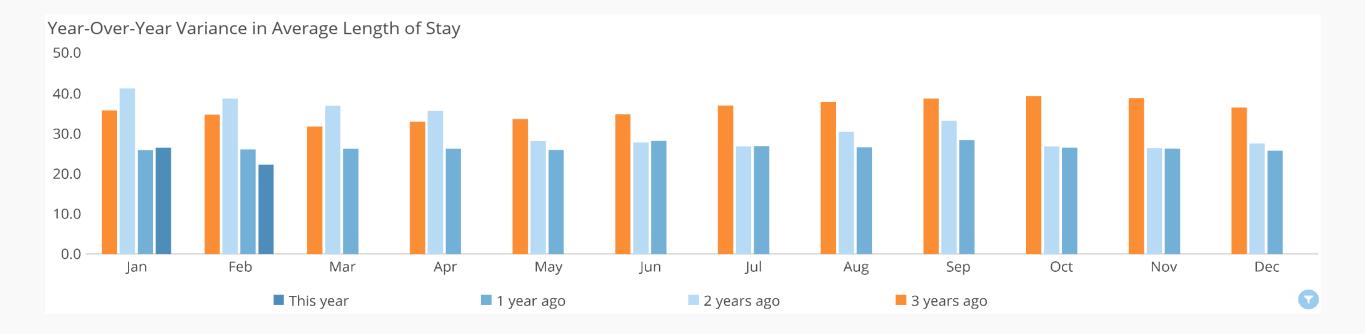

#### Average Length of Stay (City of Kingston)

Understand the average length of stay tourists are spending in the Place of interest.