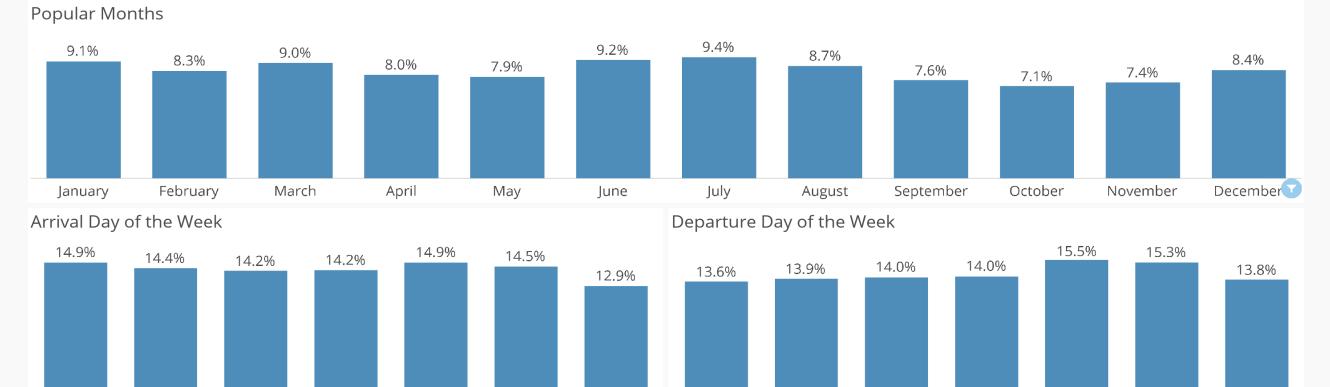

# Popular Times to Visit (City of Kingston)

Monday

Tuesday

Wednesday

Thursday

Friday

Saturday

For deeper insights on popular time of year, day of week and time of day tourist visit your places, visit the **Popular Time to Visit** section.

Sunday

Monday

⊤uesday

Wednesday

Thursday

Friday

Saturday

Sunday