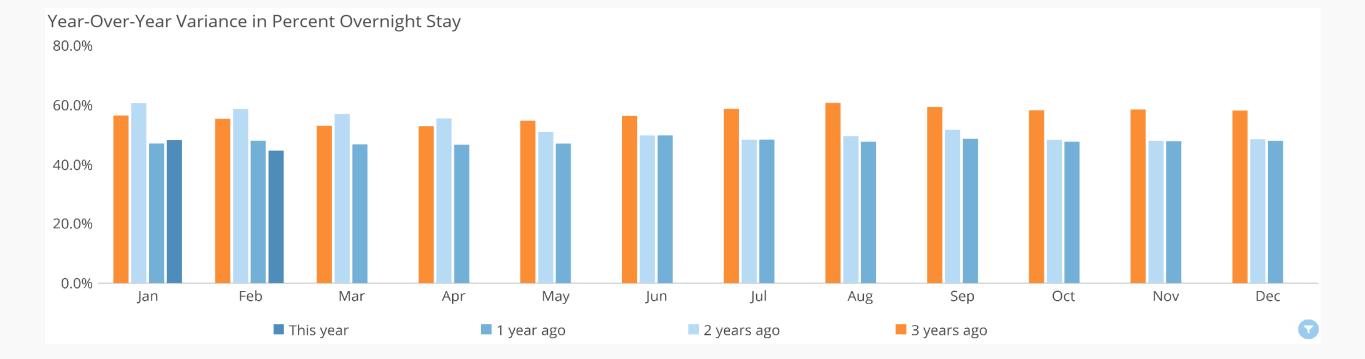

## Percent of Tourists Staying Overnight (City of Kingston)

Understand how many of your tourists are staying overnight in a Place of interest. An overnight stay is defined as tourists that arrived prior to midnight (0:00) and stayed until 07:00 the following day. All times used in the calculation utilize the time zone of the destination and factor in daylight savings time where appropriate.