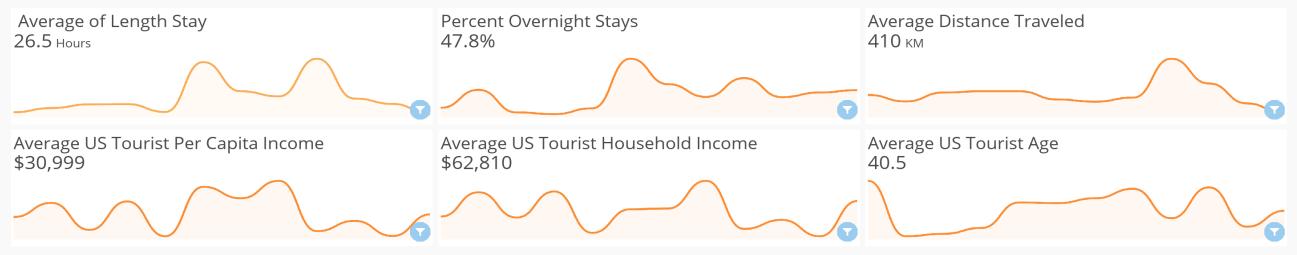

#### Summary (City of Kingston)

Summary of performance indicators. For details on each measure, please visit detailed sections of this and other dashboards.

#### Average Length of Stay (City of Kingston)

Understand the average length of stay tourists are spending in the Place of interest.

## Percent of Tourists Staying Overnight (City of Kingston)

Understand how many of your tourists are staying overnight in a Place of interest. An overnight stay is defined as tourists that arrived prior to midnight (0:00) and stayed until 07:00 the following day. All times used in the calculation utilize the time zone of the destination and factor in daylight savings time where appropriate.

### Average Distance Traveled (City of Kingston)

Understand how far visitors travel to your Places of interest. The average distance traveled is based on the distance from the tourist's Common Evening Location to the Place of Interest.