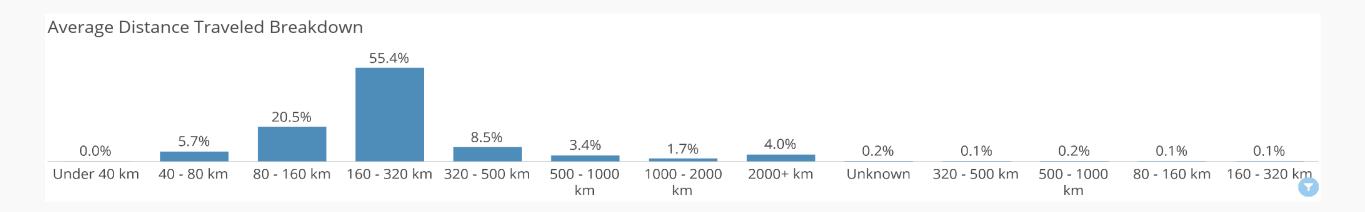

### Average Distance Traveled (City of Kingston)

Understand how far visitors travel to your Places of interest. The average distance traveled is based on the distance from the tourist's Common Evening Location to the Place of Interest.