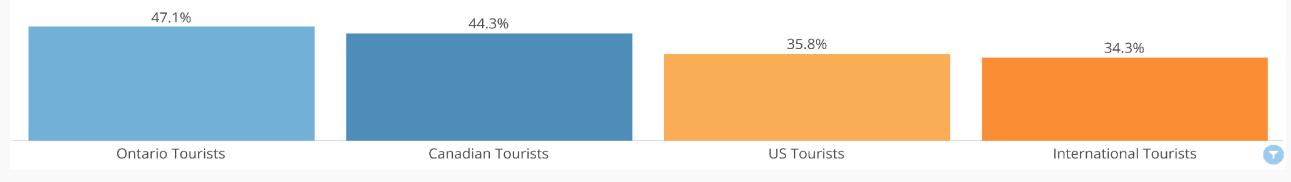

#### Percent of Tourists that are Repeat Visitors (City of Kingston)

The following illustrates the percentage of repeat sampled visitors by tourist segment for the selected time period.