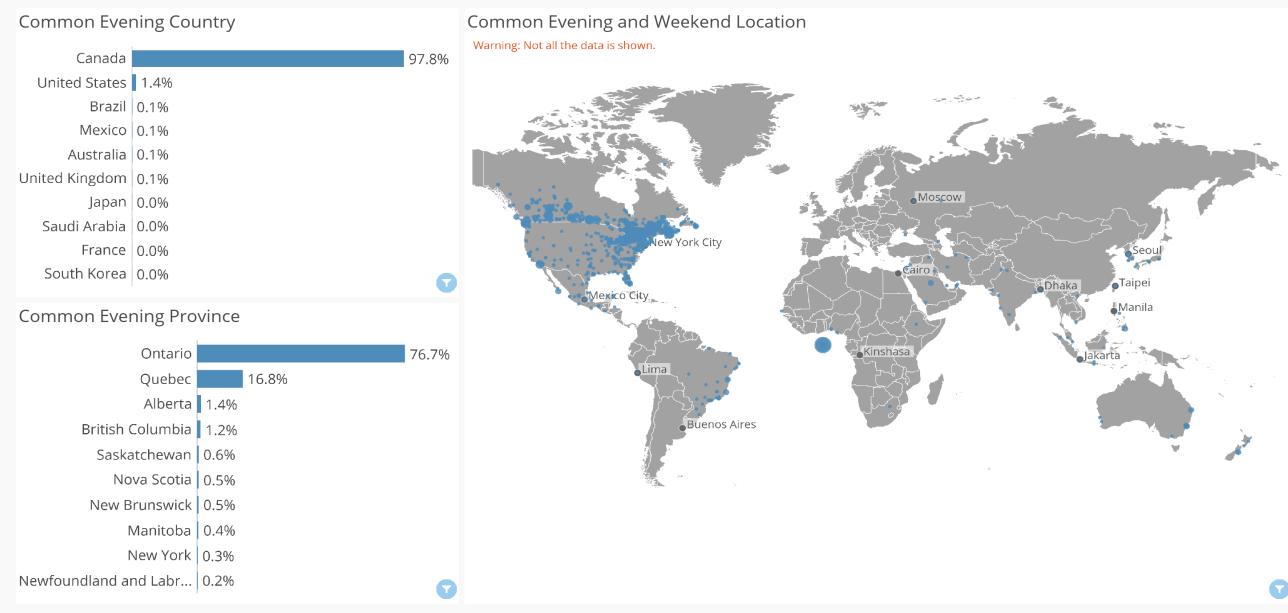

### Average Distance Traveled (City of Kingston)

Understand how far visitors travel to your Places of interest. The average distance traveled is based on the distance from the tourist's Common Evening Location to the Place of Interest.