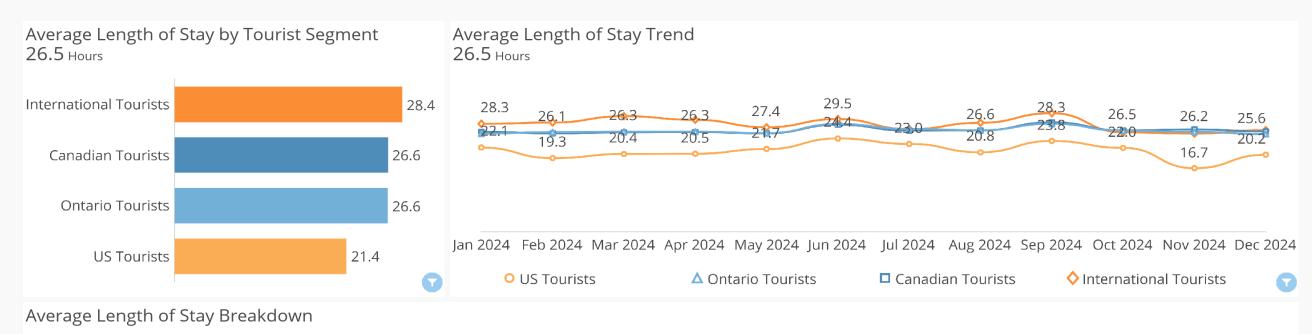

#### Average Length of Stay (City of Kingston)

Understand the average length of stay tourists are spending in the Place of interest.