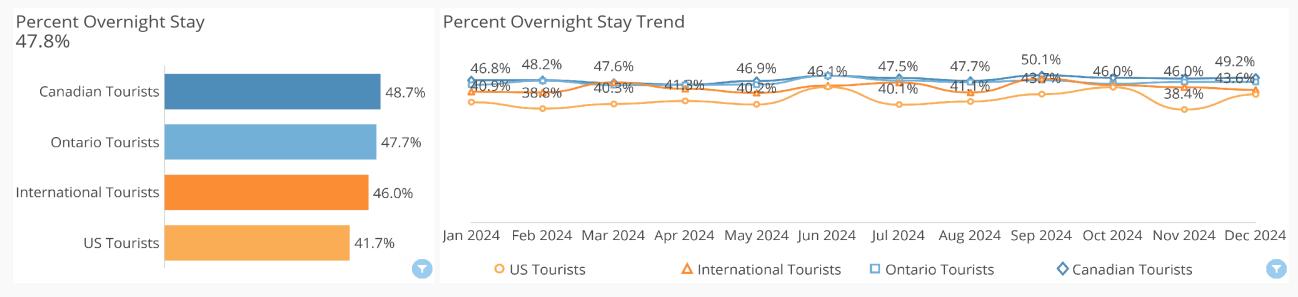

## Percent of Tourists Staying Overnight (City of Kingston)

Understand how many of your tourists are staying overnight in a Place of interest. An overnight stay is defined as tourists that arrived prior to midnight (0:00) and stayed until 07:00 the following day. All times used in the calculation utilize the time zone of the destination and factor in daylight savings time where appropriate.