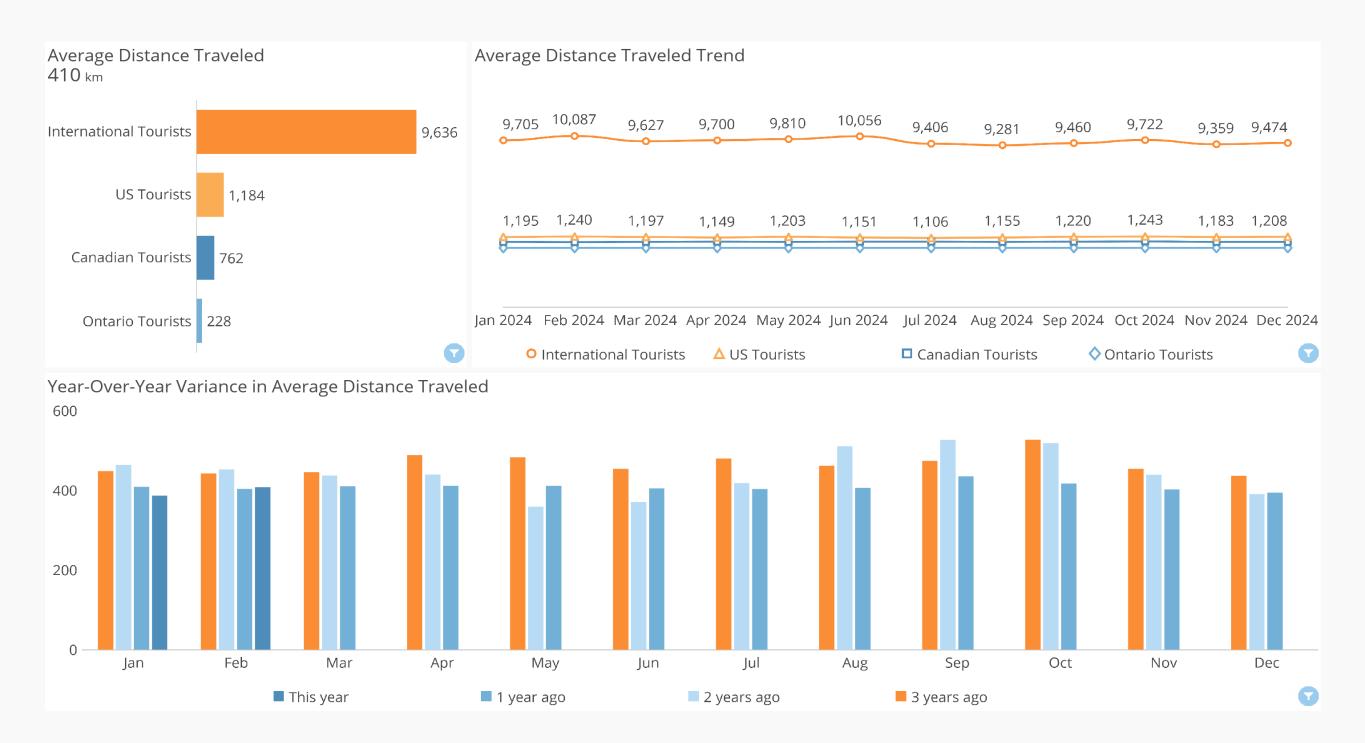

### Average Distance Traveled (City of Kingston)

Understand how far visitors travel to your Places of interest. The average distance traveled is based on the distance from the tourist's Common Evening Location to the Place of Interest.