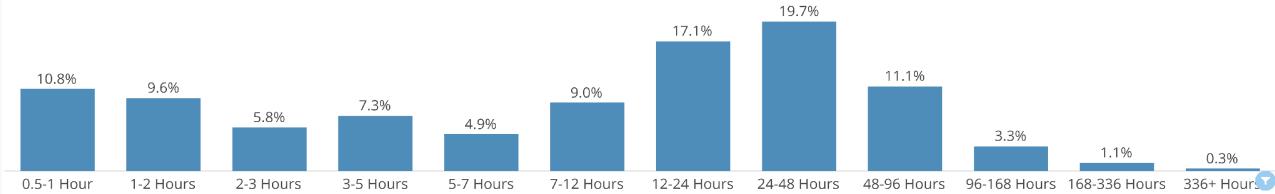

#### Average Length of Stay (City of Kingston)

Understand the average length of stay tourists are spending in the Place of interest.